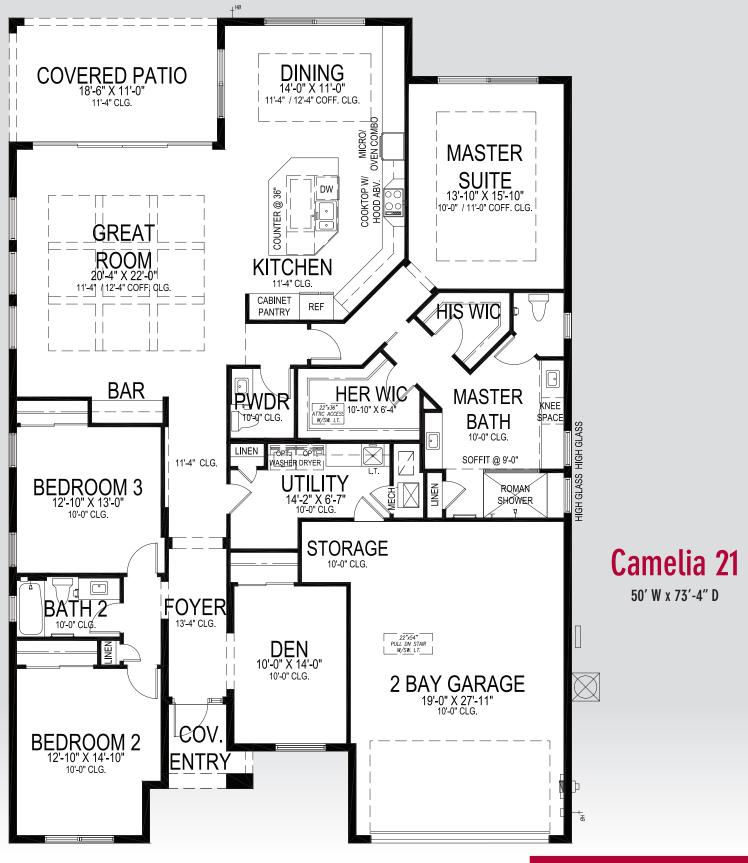

## **APPROXIMATE AREAS**

| Air Conditioned | 2,643 Sq. Ft | • |
|-----------------|--------------|---|
| Covered Entry   | 47 Sq. Ft    | • |
| Covered Patio   | 204 Sq. Ft   | • |
| Garage          | 587 Sq. Ft   | • |
| TOTAL           | 3,481 Sq. Ft | • |